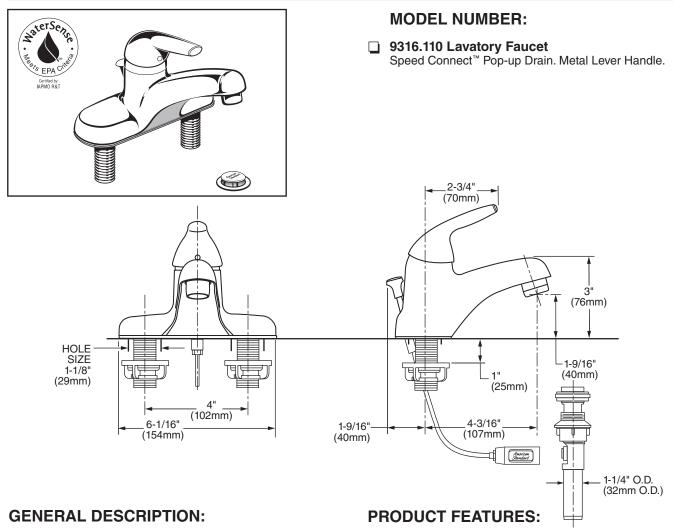

Single control lavatory faucet on 4" centers. Washerless 40mm ceramic disc valve cartridge. Durable cast brass waterway with 1/2" male threaded brass inlet shanks. Metal body with color matched underbody. Lever handle. 20" (500mm) long flexible stainless steel drain cable is pre-assembled to faucet body. Non-Metallic Speed Connect<sup>TM</sup> drain body with 1-1/4 inch (32mm) tail piece. 1.5 gpm/5.7L/min. maximum flow rate.

## SUGGESTED SPECIFICATION: & Annex G

Single control lavatory fitting shall feature cast brass waterways with 1/2" male inlet shanks. Shall also feature washerless 40mm ceramic disc valve cartridge. Shall also feature a drain body with stainless steel cable actuation. Fitting shall be American Standard Model # 9316.110.