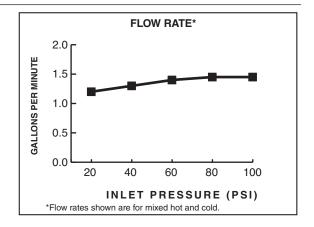

Single control lavatory faucet on 4" centers. Washerless 40mm ceramic disc valve cartridge. Durable cast brass waterway with 1/2" male threaded brass inlet shanks. Metal body with color matched underbody. Lever handle. 20" (500mm) long flexible stainless steel drain cable is pre-assembled to faucet body. Non-Metallic Speed Connect<sup>TM</sup> drain body with 1-1/4 inch (32mm) tail piece. 1.5 gpm/5.7L/min. maximum flow rate.